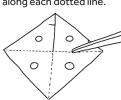

Cut small slots following the short lines.

If you didn't use the template and just drew one shape, you can use this piece as your template to make more.

Use one blade of your scissors to carefully score along each dotted line.