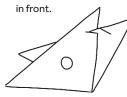

Fold along those lines.

Fold it so one of the slotted corners is

Slide the slots together to lock it into shape.

It'll look like this.

You can use a star or surfboard connector to link your 3D corner to a shape.