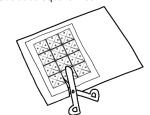

Cut out a square first.

Then make just one diagonal cut to the centre, following the line that's not dotted.

Punch out all four holes where there are circles on your template.

Fold back firmly

the other way.

Cut small slots following the short lines.

If you didn't use the template and just drew one shape, you can use this piece as your template to make more.

Use one blade of your scissors to carefully score along each dotted line.