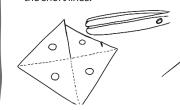

Cut out a square first.

Then make just one diagonal cut to the centre, following the line that's not dotted.

Punch out all four holes where there are circles on your template.

Fold back firmly

the other way.