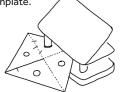

Fold along those lines.

Fold it so one of the slotted corners is

Slide the slots together to lock it into shape.

It'll look like this.

You can use a star or surfboard connector to link your 3D corner to a shape.

Make a hole in your shape, and line it up with one of the holes in your 3D corner. Push your star or surboard through the holes.

Remember to unfold the surfboard or fold back the star tabs to make sure it holds together.