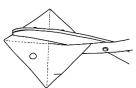

Cut small slots following the short lines.

If you didn't use the template and just drew one shape, you can use this piece as your template to make more.

Use one blade of your scissors to carefully score along each dotted line.

Fold along those lines.

Fold it so one of the slotted corners is

Slide the slots together to lock it into shape.

It'll look like this.

You can use a star or surfboard connector to link your 3D corner to a shape.