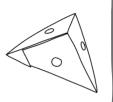

Fold along those lines.

Fold it so one of the slotted corners is

Slide the slots together to lock it into shape.

It'll look like this.

You can use a star or surfboard connector to link your 3D corner to a shape.