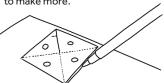

Cut small slots following the short lines.

If you didn't use the template and just drew one shape, you can use this piece as your template to make more.

Use one blade of your scissors to carefully score along each dotted line.