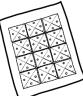

## 3D CORNER template

Cut out a square first.

Then make just one diagonal cut to the centre, following the line that's not dotted.

Punch out all four holes where there are circles on your template.

Fold back firmly

the other way.