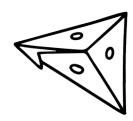

## **3D CORNER CONNECTOR**

These are great for building sturdy structures. You can use star or surboard connectors to attach them to your other shapes.

Fold along those lines.

Fold it so one of the slotted corners is

Slide the slots together to lock it into shape.

It'll look like this.

You can use a star or surfboard connector to link your 3D corner to a shape.