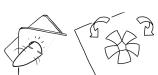

Cut out a square first.

Then make just one diagonal cut to the centre, following the line that's not dotted.

Punch out all four holes where there are circles on your template.

Fold back firmly

the other way.

Cut small slots following the short lines.

If you didn't use the template and just drew one shape, you can use this piece as your template to make more.

Use one blade of your scissors to carefully score along each dotted line.

Fold along those lines.

Fold it so one of the slotted corners is

Slide the slots together to lock it into shape.

It'll look like this.

You can use a star or surfboard connector to link your 3D corner to a shape.