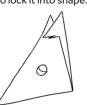

Fold along those lines.

Fold it so one of the slotted corners is

Slide the slots together to lock it into shape.

It'll look like this.

You can use a star or surfboard connector to link your 3D corner to a shape.