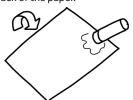

## What to do

Flatten out your box. If you're using the template, print it out.

Or you can draw out the shapes yourself on paper and skip to step 4.

Spread glue all over the back of the paper.

Stick the paper to the card.