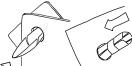

Fold along those lines.

Fold it so one of the slotted corners is

Slide the slots together to lock it into shape.

It'll look like this.

You can use a star or surfboard connector to link your 3D corner to a shape.

Make a hole in your shape, and line it up with one of the holes in your 3D corner. Push your star or surboard through the holes.

Remember to unfold the surfboard or fold back the star tabs to make sure it holds together.