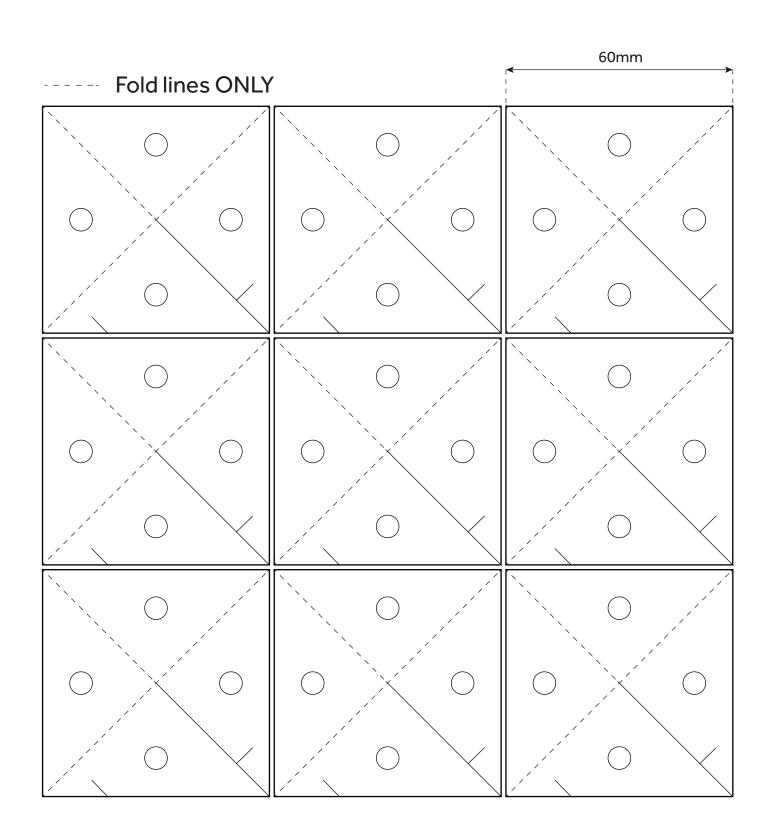

## 3D CORNER template

## What to do

Flatten out your box. If you're using the template, print it out.

Or you can draw out the shapes yourself on paper and skip to step 4.

Spread glue all over the back of the paper.

Stick the paper to the card.

Cut out a square first.

Then make just one diagonal cut to the centre, following the line that's not dotted.

Punch out all four holes where there are circles on your template.

Fold back firmly

the other way.

Cut small slots following the short lines.

If you didn't use the template and just drew one shape, you can use this piece as your template to make more.

Use one blade of your scissors to carefully score along each dotted line.