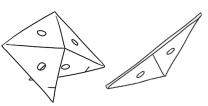

Fold along those lines.

Fold it so one of the slotted corners is

Slide the slots together to lock it into shape.

It'll look like this.

You can use a star or surfboard connector to link your 3D corner to a shape.